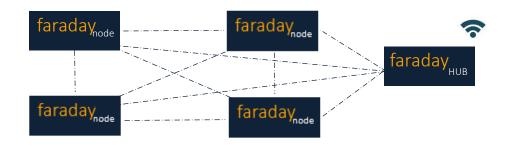

#### Node-HUB IO Features & Storage

2 Analog IO with gain adj

2 Digital IO

4-20mA IP

RS 485

Micro SD Card
External Memory

64MB
Internal Flash Memory

faraday

#### **Transmission**

GPRS - European

Dual SIM HUB

500 Mts Node to Node LOS

300 Mts
Node to Node NLOS

le to Node NLOS Node to Node Structure

10 msec

Node to Gateway

#### Power

USB Cable

8 to 48 V DC Adapter for HUB

Battery
Inbuilt Power for Nodes

faraday

Complex & custom
Data Monitoring