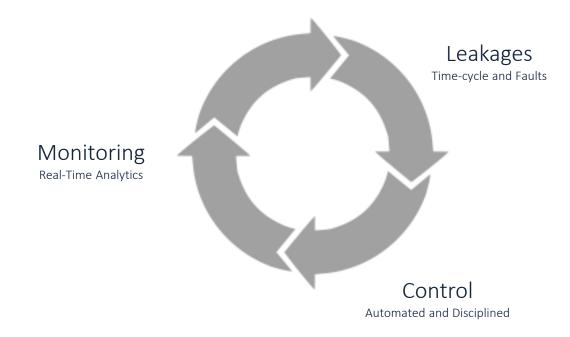

## faraday Cycle

#### **Preliminary Analysis**

Machinery Evaluation

Physical Checkup

#### Benchmark

Consumption Analytics

Electricity Bills

Machinery Analytics

Name Plate Standards

Fault Analytics

Using AI & ML

#### IoT Integration

#### Cycle